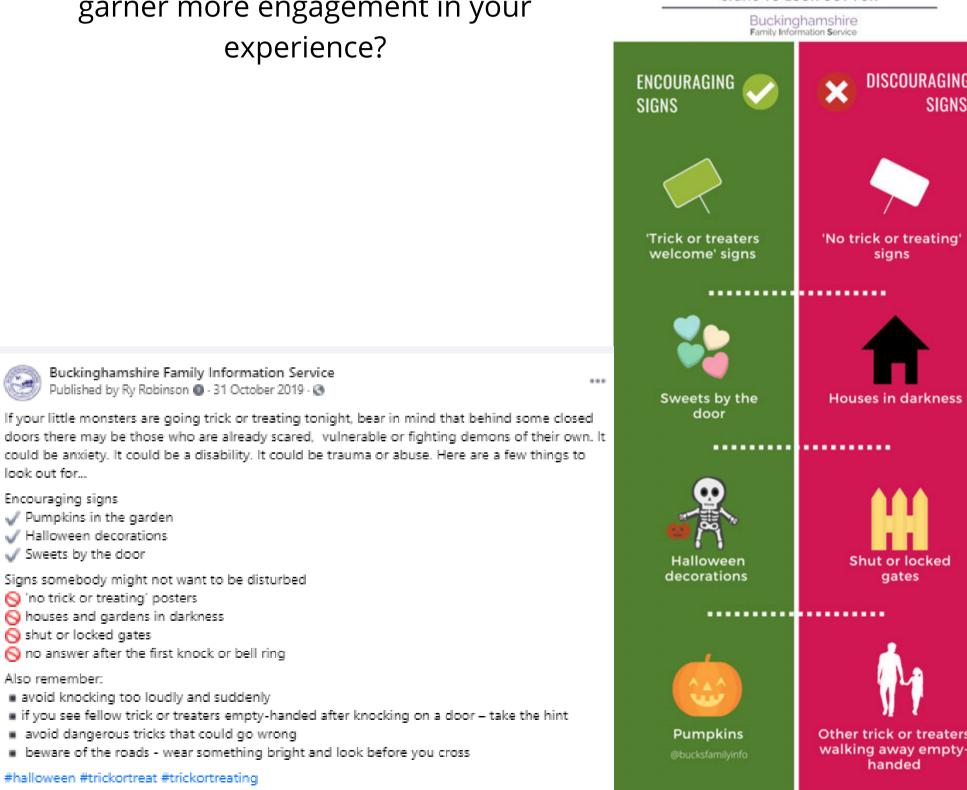

#### Facebook Groups

User generated and re-sharing

Do images/infographics/gifs/videos garner more engagement in your experience?

#### Do images/infographics/gifs/videos garner more engagement in your experience?

#### look out for... Encouraging signs

- Pumpkins in the garden
- ✓ Halloween decorations
- Sweets by the door

Signs somebody might not want to be disturbed

Buckinghamshire Family Information Service Published by Ry Robinson 0 - 31 October 2019 - 3

- (No trick or treating posters
- Nouses and gardens in darkness
- N shut or locked gates
- no answer after the first knock or bell ring

#### Also remember:

- avoid knocking too loudly and suddenly
- if you see fellow trick or treaters empty-handed after knocking on a door take the hint

If your little monsters are going trick or treating tonight, bear in mind that behind some closed

could be anxiety. It could be a disability. It could be trauma or abuse. Here are a few things to

- avoid dangerous tricks that could go wrong
- beware of the roads wear something bright and look before you cross

#halloween #trickortreat #trickortreating