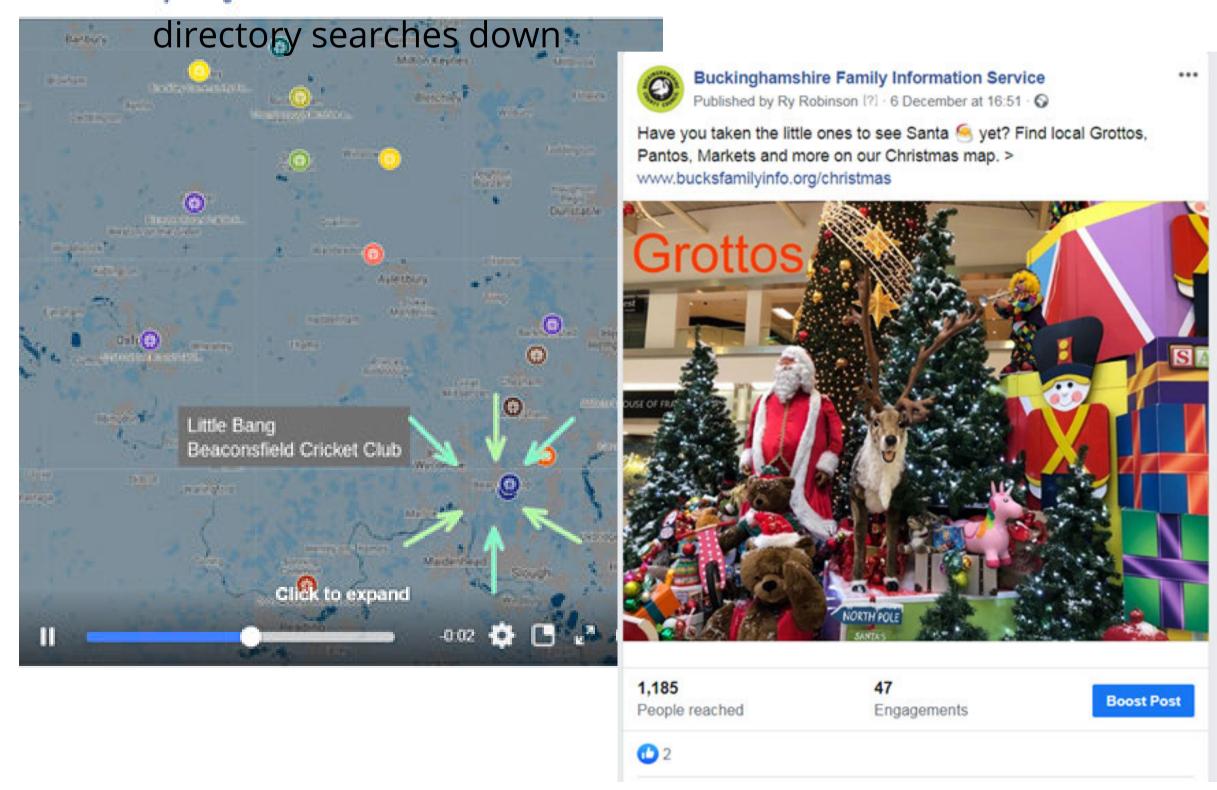

## directory searches down

### views to content up

Our Firework Map is back. Did you know...The Beaconsfield Cricket Club hold a Little Bang display, which is shorter and quieter - perfect for young children and those who prefer less noise. Find this and more on the map > www.bucksfamilyinfo.org/fireworks

## Seasonal

Fireworks,
Christmas and
Easter maps