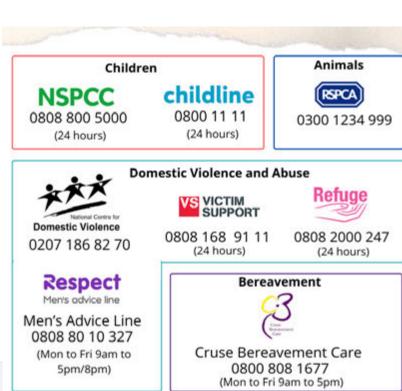

#### **NSPCC** 0808 800 5000

(24 hours)

childline 0800 11 11

Animals

0300 1234 999

VS VICTIM

(24 hours)

Refuge

Domestic Violence 0808 168 91 11 0207 186 82 70 (24 hours)

0808 2000 247 (24 hours)

#### Respect

Men's Advice Line 0808 80 10 327 (Mon to Fri 9am to 5pm/8pm)

#### Bereavement

Cruse Bereavement Care 0800 808 1677 (Mon to Fri 9am to 5pm)