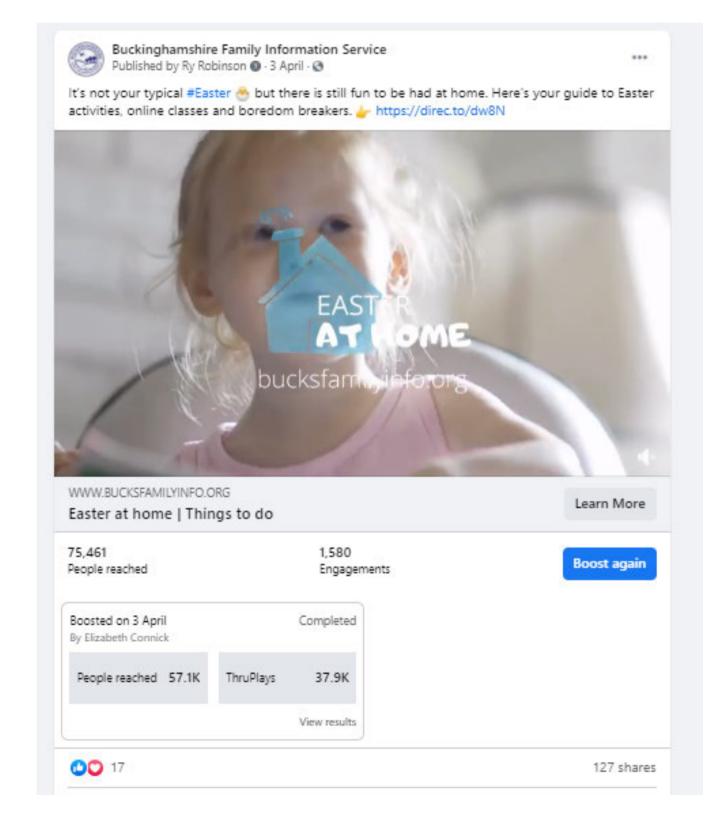

## On this day: Bluckinghamshire Family Information Service posted a video \*\*\* Bluckinghamshire Family Information Service posted a to the playlist Easter at Home | Things to do — @ feeling Published by Bucks Fliendy Rith (Tr. - 7 April - G) Being at home brings plenty of opportunities to get creative, however, many little ones will be missing their friends, families and leachers and with that, the opportunity to show off their creations. Receiving a simple "Well done" can go a long way in giving kids a boost and keeping their spirits up. We don't think that's too much to ask, don't you? That's whi we've made the Rainbow Certificate. Share your #Rambows below, get your certificate and we'll make them our cover - https://direc.to/dw6N #Easter #EasterAthone #Crafts. Get a rainbow certificate! Page Views

## Things to do at home

Buckinghamshire Family Information Service posted a video \*\*\* to the playlist Easter at Home | Things to do.

Published by Ry Robinson (?) - 5 April - 6

There are lots of fab virtual tours and web cams from museums, zoos and aquariums all over. Like Penguin cam at Edinburgh Zoo We've put together a list so you can get exploring https://direc.to/dw8N