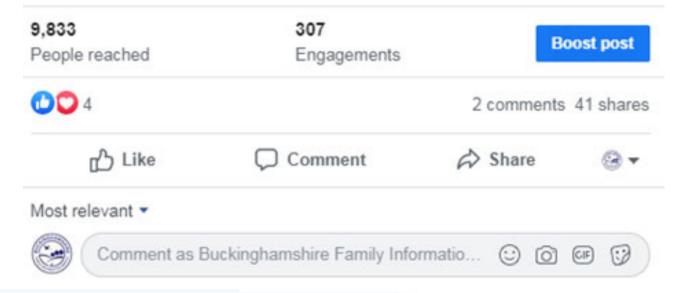

# Buckinghamshire Family Information Service Published by Buffer ② · 7 August 2019 · ③

In the news recently: Do Nanny and Grandad need consent to kiss their grandchildren? One parenting expert thinks so and says it's about boundaries. What do you think? And what do you if a child doesn't like to be kissed? https://buff.ly/2M6aQ7Y

MIRROR.CO.UK

Mum sparks outrage over claims grandparents need consent to kiss grandchildren Jane Evans appeared on This Morning to speak about Australia's new initiative regarding child...

2,904 People reached 312 Engagements

**Boost post** 