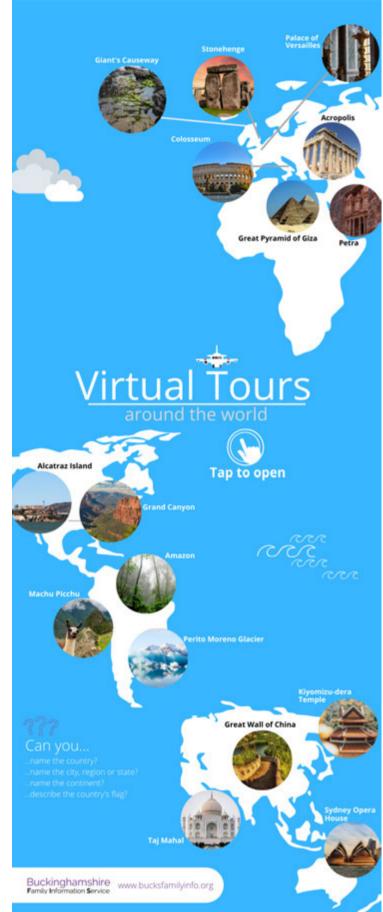

## Things to do at home

Buckinghamshire Family Information Service posted a video \*\*\* to the playlist Easter at Home | Things to do.

Published by Ry Robinson (?) - 5 April - 6

There are lots of fab virtual tours and web cams from museums, zoos and aquariums all over. Like Penguin cam at Edinburgh Zoo We've put together a list so you can get exploring https://direc.to/dw8N