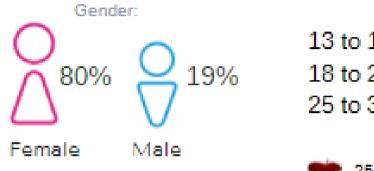

#### Audience (FANS)

80% 7 19%
Female Male

#### Ages:

13 to 17: 0.2% 35 to 44: 40% 18 to 24: 12% 45 to 54: 15% 25 to 34: 26% 55 to 64: 3.5% 65+: 1.4%

25 to 54 year olds make up 81% of our

| Top Posts                                | Date Published | Reach |
|------------------------------------------|----------------|-------|
| Autistic teenager creates app            | 24 August      | 3.5K  |
| 2. Can School uniforms be bought more of | the 13 August  | 3.2K  |
| 3. Consent to kiss their grandchildren?  | 7 August       | 2.9K  |
| 4 Apply for a #30Hours code for Septemi  | ber 7 August   | 2.8K  |
| 5. BBC Bitesize has a #MyFirstDayAtSch   | ool 5 August   | 2.5K  |
| (b) = Boos                               | sted           |       |