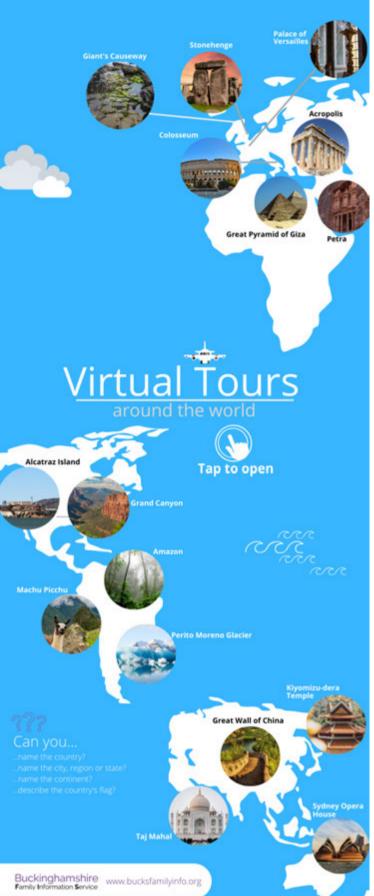

## Things to do at home

Buckinghamshire Family Information Service posted a video \*\*\* to the playlist Easter at Home | Things to do.

Published by Ry Robinson (?) - 5 April - 6

There are lots of fab virtual tours and web cams from museums, zoos and aquariums all over. Like Penguin cam at Edinburgh Zoo We've put together a list so you can get exploring https://direc.to/dw8N