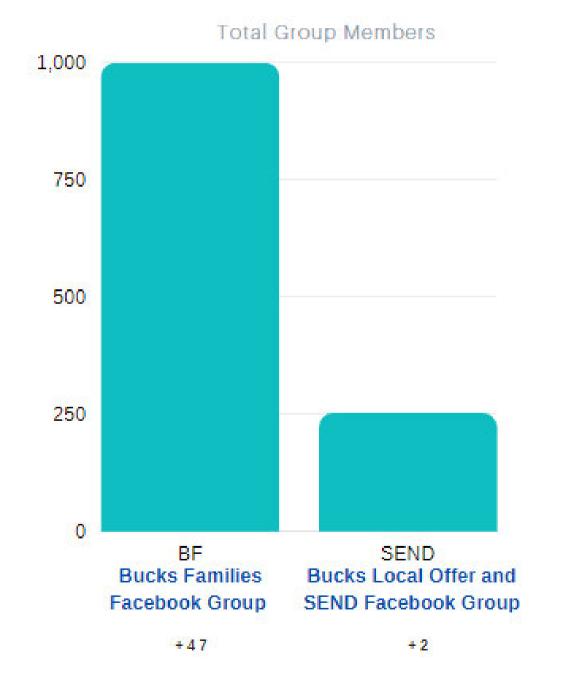

and posts



How do monitor what works on your social media?

#### On this day:



A fantastic Time Capsule Activity Pack has been created for you to work through with your family to capture this very odd time during #Covid19.

If you click on the link, you can then download and save the Activity Pack and create memories for you to look back on in years to come 49

https://bit.ly/2UVVp5E

















# Monthly Visual Insights

produced monthly

all data compares to previous month

green = increases red = decreases

## Reflect the lives of our audience

#### Father's Day





Summer Holidays Begin







# Profiles Total Likes / Follows 10,000 7,500 5,000 2,500 Most Growth Largest Profile M

# What they show

Overview of our social presence

largest profile

most growth

(per month)





# What they show

our Facebook groups

#### Audience (FANS)

80% 7 19%
Female Male

#### Ages:

13 to 17: 0.2% 35 to 44: 40% 18 to 24: 12% 45 to 54: 15% 25 to 34: 26% 55 to 64: 3.5% 65+: 1.4%



25 to 54 year olds make up 81% of our

| Top Posts                                | Date Published | Reach |
|------------------------------------------|----------------|-------|
| Autistic teenager creates app            | 24 August      | 3.5K  |
| 2. Can School uniforms be bought more of | the 13 August  | 3.2K  |
| 3. Consent to kiss their grandchildren?  | 7 August       | 2.9K  |
| 4 Apply for a #30Hours code for Septemi  | ber 7 August   | 2.8K  |
| 5. BBC Bitesize has a #MyFirstDayAtSch   | ool 5 August   | 2.5K  |
| (b) = Boos                               | sted           |       |

###