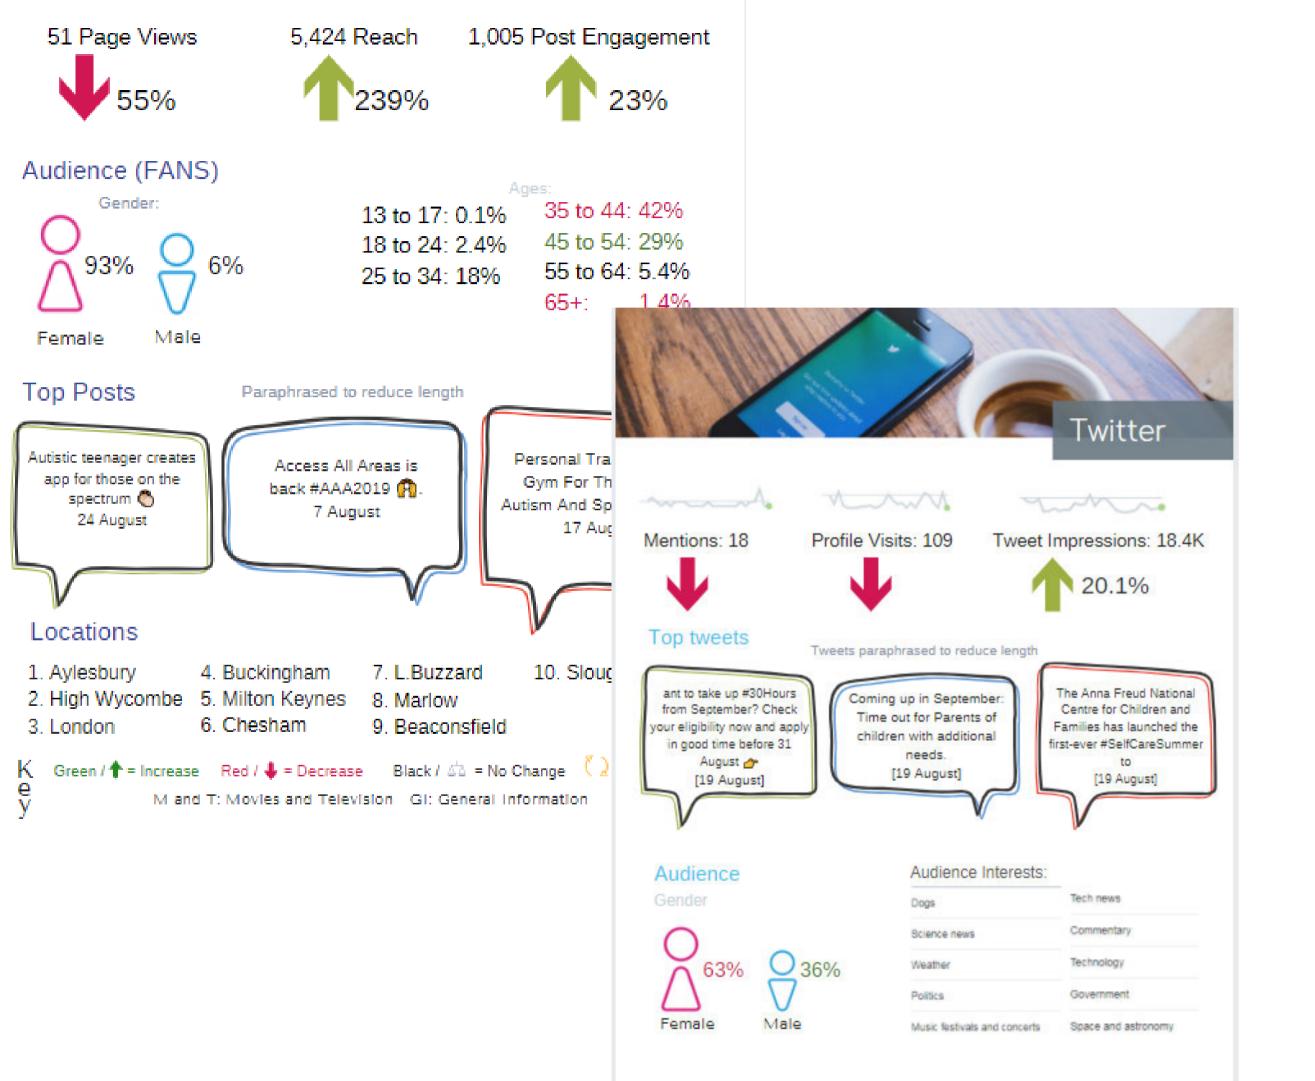

#### Audience (FANS)

80% 7 19%
Female Male

#### Ages:

13 to 17: 0.2% 35 to 44: 40% 18 to 24: 12% 45 to 54: 15% 25 to 34: 26% 55 to 64: 3.5% 65+: 1.4%

25 to 54 year olds make up 81% of our

| Top Posts                                | Date Published | Reach |
|------------------------------------------|----------------|-------|
| Autistic teenager creates app            | 24 August      | 3.5K  |
| 2. Can School uniforms be bought more of | the 13 August  | 3.2K  |
| 3. Consent to kiss their grandchildren?  | 7 August       | 2.9K  |
| 4 Apply for a #30Hours code for Septemi  | ber 7 August   | 2.8K  |
| 5. BBC Bitesize has a #MyFirstDayAtSch   | ool 5 August   | 2.5K  |
| (b) = Boos                               | sted           |       |

#### Locations

| <ol> <li>Aylesbury</li> </ol> | <ol><li>Buckingham</li></ol> | <ol><li>Milton Keynes</li></ol> | <ol><li>Slough</li></ol> |
|-------------------------------|------------------------------|---------------------------------|--------------------------|
| 2. High Wycombe               | <ol><li>Not set</li></ol>    | 8. Amersham                     |                          |
| 3. London                     | 6. Chesham                   | 9. Leighton Buzzard             |                          |

#### Audience (FANS)

| P.             | Ages:          |
|----------------|----------------|
| 13 to 17: 0.2% | 35 to 44: 40%  |
| 18 to 24: 12%  | 45 to 54: 15%  |
| 25 to 34: 26%  | 55 to 64: 3.5% |
|                | 65+: 1.4%      |
|                |                |

25 to 54 year olds make up 81% of our Facebook fans

| Top Posts                                | Date Published | Reach |
|------------------------------------------|----------------|-------|
| Autistic teenager creates app            | 24 August      | 3.5K  |
| 2. Can School uniforms be bought more of | the 13 August  | 3.2K  |
| 3. Consent to kiss their grandchildren?  | 7 August       | 2.9K  |
| 4Apply for a #30Hours code for Septemi   | ber 7 August   | 2.8K  |
| 5. BBC Bitesize has a #MyFirstDayAtSch   | ool 5 August   | 2.5K  |
| (b) = Boos                               | sted           |       |

#### Locations

| 3. London  K Green / ↑ = Increase | 6. Chesham  Red / ♣ = Decrease | 9. Leighton Buzzard  Black / 🖎 = No Change | )= Switched<br>Positions |
|-----------------------------------|--------------------------------|--------------------------------------------|--------------------------|
| Aylesbury     High Wycombe        | Buckingham     Not set         | 7. Milton Keynes<br>8. Amersham            | 10. Slough               |