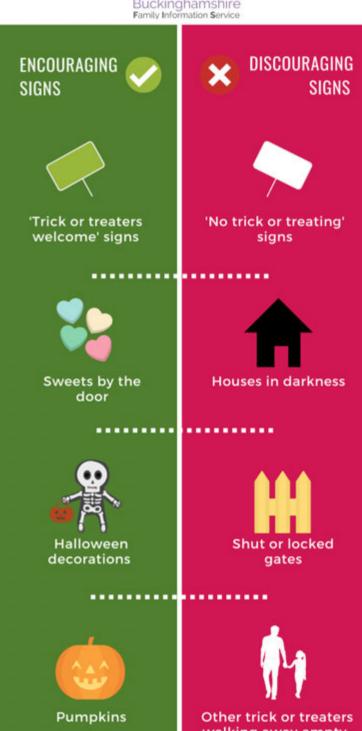

#### look out for... Encouraging signs

- Pumpkins in the garden
- ✓ Halloween decorations
- Sweets by the door

Signs somebody might not want to be disturbed

Buckinghamshire Family Information Service Published by Ry Robinson 0 - 31 October 2019 - 3

- (No trick or treating posters
- Nouses and gardens in darkness
- N shut or locked gates
- no answer after the first knock or bell ring

#### Also remember:

- avoid knocking too loudly and suddenly
- if you see fellow trick or treaters empty-handed after knocking on a door take the hint

If your little monsters are going trick or treating tonight, bear in mind that behind some closed

could be anxiety. It could be a disability. It could be trauma or abuse. Here are a few things to

- avoid dangerous tricks that could go wrong
- beware of the roads wear something bright and look before you cross