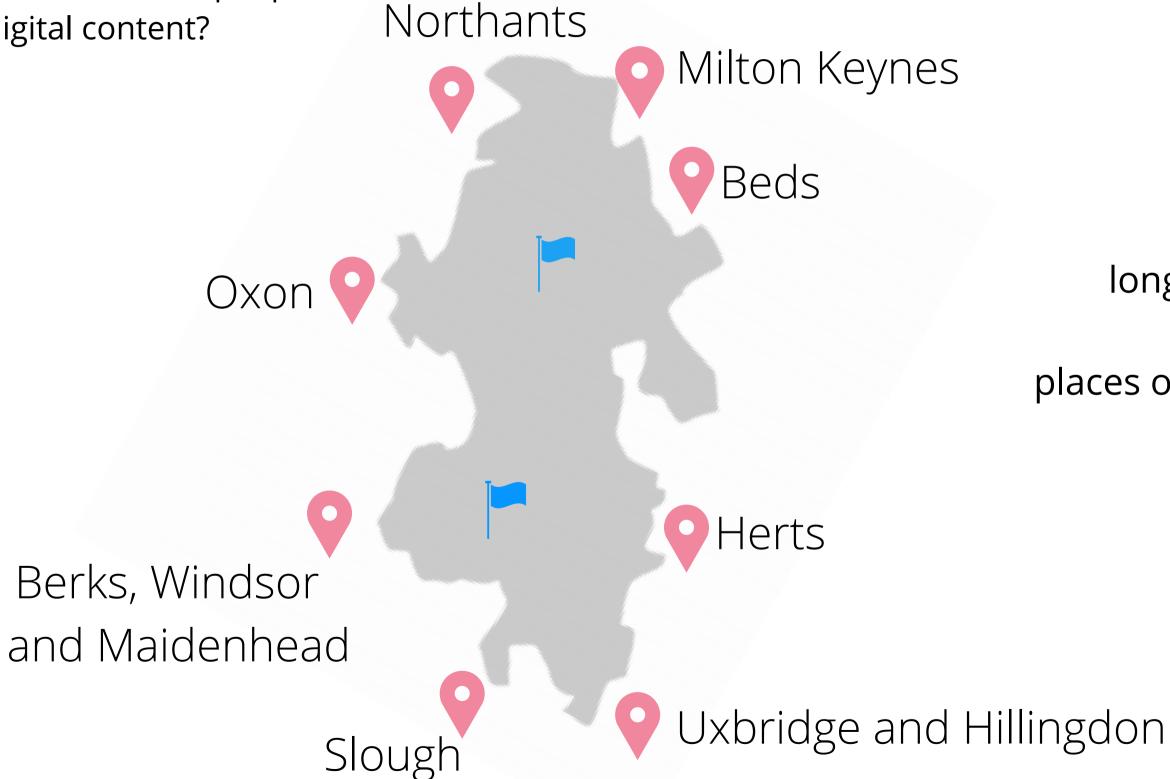

#### Locations

| <ol> <li>Aylesbury</li> </ol> | <ol><li>Buckingham</li></ol> | <ol><li>Milton Keynes</li></ol> | <ol><li>Slough</li></ol> |
|-------------------------------|------------------------------|---------------------------------|--------------------------|
| 2. High Wycombe               | <ol><li>Not set</li></ol>    | 8. Amersham                     |                          |
| 3. London                     | 6. Chesham                   | 9. Leighton Buzzard             |                          |

#### Locations

| 3. London  K Green / ↑ = Increase | 6. Chesham  Red / ♣ = Decrease | 9. Leighton Buzzard  Black / 🖎 = No Change | )= Switched<br>Positions |
|-----------------------------------|--------------------------------|--------------------------------------------|--------------------------|
| Aylesbury     High Wycombe        | Buckingham     Not set         | 7. Milton Keynes<br>8. Amersham            | 10. Slough               |

## Questions

long and narrow

places on borders may be nearer

Buckinghamshire Family Information Service

Personas

Use Bucks Family Info to find the advice and support you need. Here are a few examples...